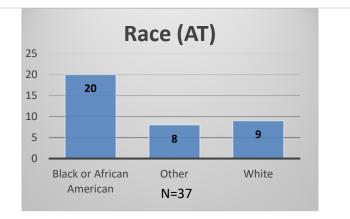

## Daily Data Dashboard – December 5, 2022 Demographics for JTDC Population Monday Morning Midnight Count

Total # of probation Involved youth<sup>1</sup>: 1,027

<sup>&</sup>lt;sup>1</sup> Probation Active: Any youth who is pending sentencing with an active social history, has been formally placed on probation or supervision with Cook County Juvenile Probation on the date of the report. \*Age, Gender and Race for Criminal Court population (N=2) is not represented in this report.