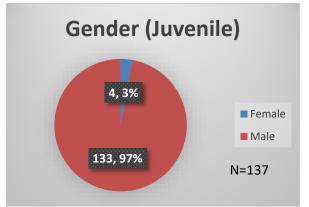

## Daily Data Dashboard – December 5, 2022 Demographics for JTDC Population Monday Morning Midnight Count

Total # of probation Involved youth<sup>1</sup>: 1,027

<sup>&</sup>lt;sup>1</sup> Probation Active: Any youth who is pending sentencing with an active social history, has been formally placed on probation or supervision with Cook County Juvenile Probation on the date of the report. \*Age, Gender and Race for Criminal Court population (N=2) is not represented in this report.