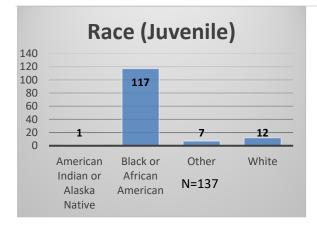

## Daily Data Dashboard – December 5, 2022 Demographics for JTDC Population Monday Morning Midnight Count

Total # of probation Involved youth<sup>1</sup>: 1,027

<sup>&</sup>lt;sup>1</sup> Probation Active: Any youth who is pending sentencing with an active social history, has been formally placed on probation or supervision with Cook County Juvenile Probation on the date of the report. \*Age, Gender and Race for Criminal Court population (N=2) is not represented in this report.