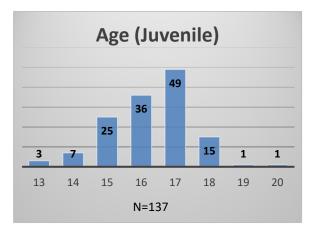

## Daily Data Dashboard – December 5, 2022 Demographics for JTDC Population Monday Morning Midnight Count

Total # of probation Involved youth<sup>1</sup>: 1,027

<sup>&</sup>lt;sup>1</sup> Probation Active: Any youth who is pending sentencing with an active social history, has been formally placed on probation or supervision with Cook County Juvenile Probation on the date of the report. \*Age, Gender and Race for Criminal Court population (N=2) is not represented in this report.