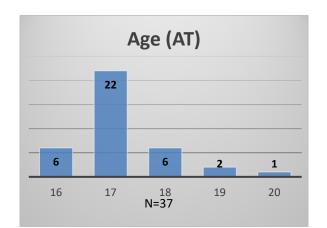

## Daily Data Dashboard – December 5, 2022 Demographics for JTDC Population Monday Morning Midnight Count

Total # of probation Involved youth<sup>1</sup>: 1,027

<sup>&</sup>lt;sup>1</sup> Probation Active: Any youth who is pending sentencing with an active social history, has been formally placed on probation or supervision with Cook County Juvenile Probation on the date of the report. \*Age, Gender and Race for Criminal Court population (N=2) is not represented in this report.