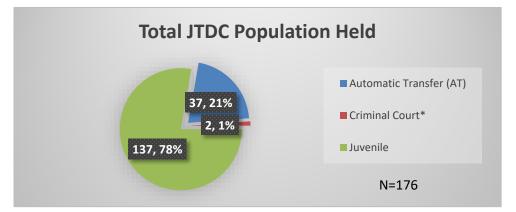

## Daily Data Dashboard – December 5, 2022 Demographics for JTDC Population Monday Morning Midnight Count

Total # of probation Involved youth<sup>1</sup>: 1,027

<sup>&</sup>lt;sup>1</sup> Probation Active: Any youth who is pending sentencing with an active social history, has been formally placed on probation or supervision with Cook County Juvenile Probation on the date of the report. \*Age, Gender and Race for Criminal Court population (N=2) is not represented in this report.