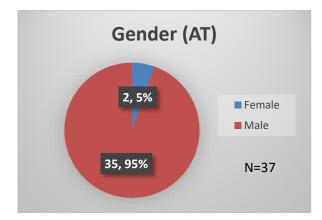

## Daily Data Dashboard – December 5, 2022 Demographics for JTDC Population Monday Morning Midnight Count

Total # of probation Involved youth<sup>1</sup>: 1,027

<sup>&</sup>lt;sup>1</sup> Probation Active: Any youth who is pending sentencing with an active social history, has been formally placed on probation or supervision with Cook County Juvenile Probation on the date of the report. \*Age, Gender and Race for Criminal Court population (N=2) is not represented in this report.